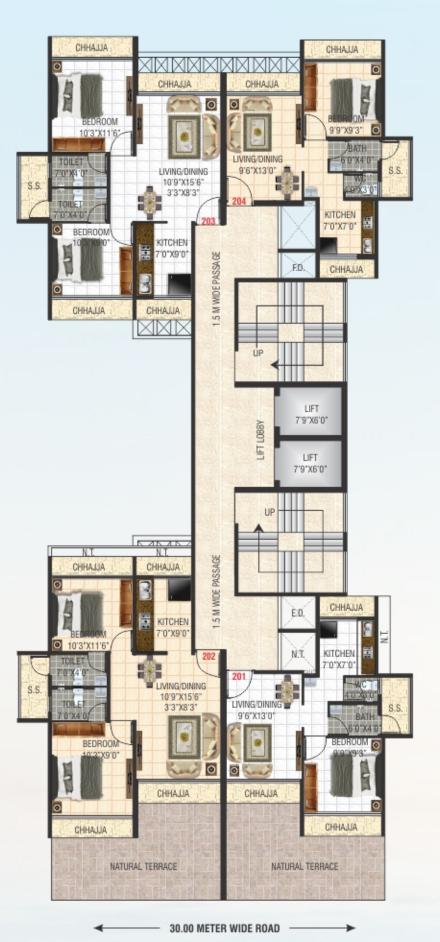

- Fully Equipped Gymnasium
- Lush green landscaped garden
- Children play area & Sandpitch
- Indoor Games
- Gazebo for seatings
- Society office

**1ST FLOOR PLAN** 

**2ND FLOOR PLAN** 

3RD, 5TH, 7TH, 9TH & 11TH FLOOR PLAN