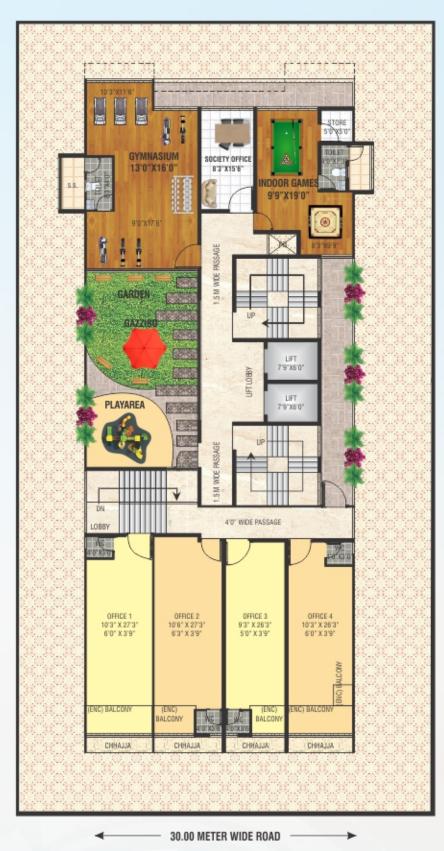

- Fully Equipped Gymnasium
- Lush green landscaped garden
- Children play area & Sandpitch
- Indoor Games
- Gazebo for seatings
- Society office

**1ST FLOOR PLAN** 

**2ND FLOOR PLAN** 

3RD, 5TH, 7TH, 9TH & 11TH FLOOR PLAN