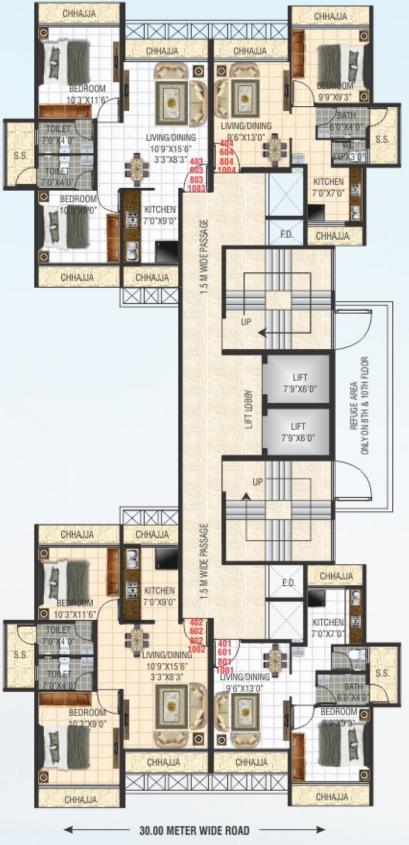

TANK

 Under Ground and Overhead Water Tank with Adequate Water Storage Capacity

#### TERRACE

Special Water Proofing Treatment with China Chips

#### GATE

Decorative Gates will be Provided





# **PROJECT AMENITIES**

**SHIV EMPIRE** pampers you with state-of -the-art Fitness Center and Garden on podium level. And all the brilliantly built spaces fill your life with a lot of excitement & fun. A walk in the podium garden would refresh and flush out the tension from you and free your mind. It's a place where you would enjoy every single moment.

- Fully Equipped Gymnasium
- Lush green landscaped garden
- Children play area & Sandpitch
- Indoor Games
- Gazebo for seatings
- Society office











**1ST FLOOR PLAN** 





**2ND FLOOR PLAN** 





3RD, 5TH, 7TH, 9TH & 11TH FLOOR PLAN





# 30.00 METER WIDE ROAD 4TH, 6TH, 8TH & 10TH FLOOR PLAN





## **12TH FLOOR PLAN**





## **LOCATION FEATURES**

Today we are living in a fast-paced life, where life demands fast access to everything. Excellent connectivity through the Rail & Road mediums plays an important role in our life by saving out lot of travailing time. **SHIV EMPIRE** is located at Ulwe, presents beautiful opportunities by putting everything within a circle. And many futuristic developments like SEZ, Internationa Airport, Metro Rail amd many more would enhance the value of property in the near future.

- Excellent Connectivity to Palm Beach Road,
   Mumbai Pune Express Highway, CBD Belapur,
   Nerul, Mumbai Goa Highway, J.N.P.T. etc.
- 10 Minutes Walking Distance from Bamandongari Rly. Stn.
- 5 Minutes Walking