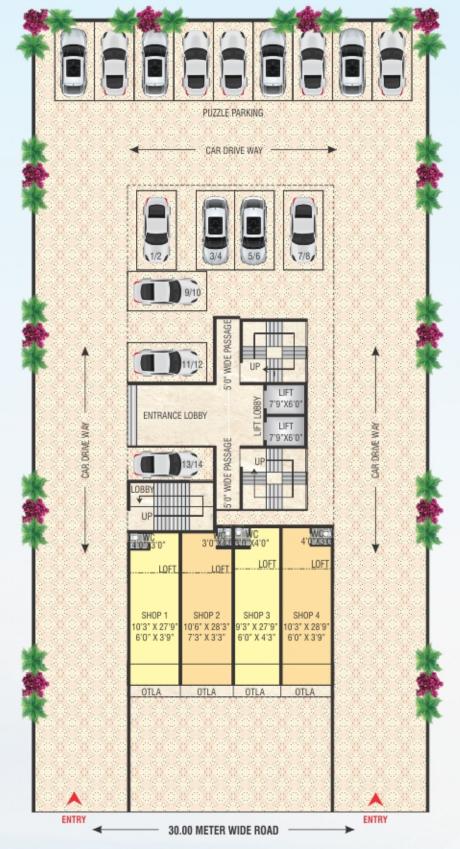

- Fully Equipped Gymnasium
- Lush green landscaped garden
- Children play area & Sandpitch
- Indoor Games
- Gazebo for seatings
- Society office

**1ST FLOOR PLAN** 

**2ND FLOOR PLAN** 

3RD, 5TH, 7TH, 9TH & 11TH FLOOR PLAN

# 30.00 METER WIDE ROAD 4TH, 6TH, 8TH & 10TH FLOOR PLAN