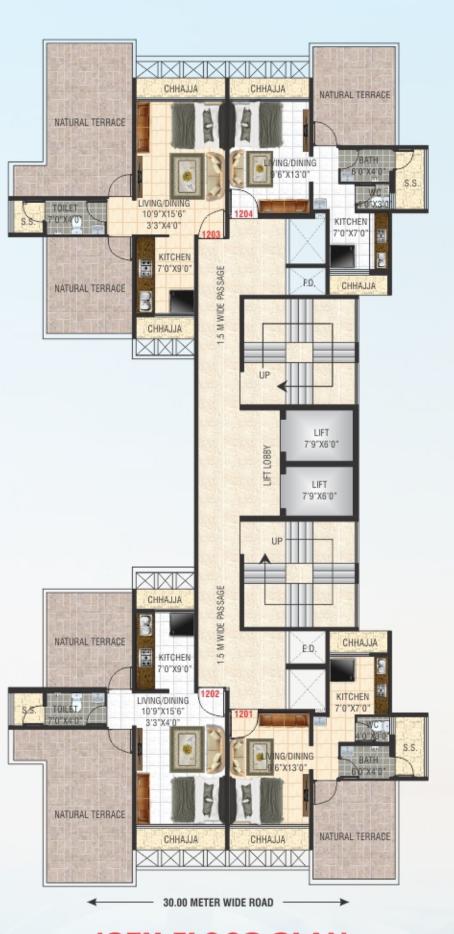

er Storage Capacity

#### TERRACE

Special Water Proofing Treatment with China Chips

#### GATE

Decorative Gates will be Provided





# **PROJECT AMENITIES**

**SHIV EMPIRE** pampers you with state-of -the-art Fitness Center and Garden on podium level. And all the brilliantly built spaces fill your life with a lot of excitement & fun. A walk in the podium garden would refresh and flush out the tension from you and free your mind. It's a place where you would enjoy every single moment.

- Fully Equipped Gymnasium
- Lush green landscaped garden
- Children play area & Sandpitch
- Indoor Games
- Gazebo for seatings
- Society office











**1ST FLOOR PLAN** 





**2ND FLOOR PLAN** 





3RD, 5TH, 7TH, 9TH & 11TH FLOOR PLAN





# 30.00 METER WIDE ROAD 4TH, 6TH, 8TH & 10TH FLOOR PLAN





## **12TH FLOOR PLAN**





## **LOCATION FEATURES**

Today we are living in a fast-paced life, where life demands fast access to everything. Excellent connectivity through the Rail & Road mediums plays an important role in our life by saving out lot of travailing time. **SHIV EMPIRE** is located at Ulwe, presents beautiful opportunities by putting everything within a circle. And many futuristic developments like SEZ, Internationa Airport, Metro Rail amd many more would enhance the value of property in the near future.

- Excellent Connectivity to Palm Beach Road,
   Mumbai Pune Express Highway, CBD Belapur,
   Nerul, Mumbai Goa Highway, J.N.P.T. etc.
- 10 Minutes Walking Distance from Bamandongari Rly. Stn.
- 5 Minutes Walking to Proposed Targhar Rly. Stn.
- 5 Minutes Drive from the Nav