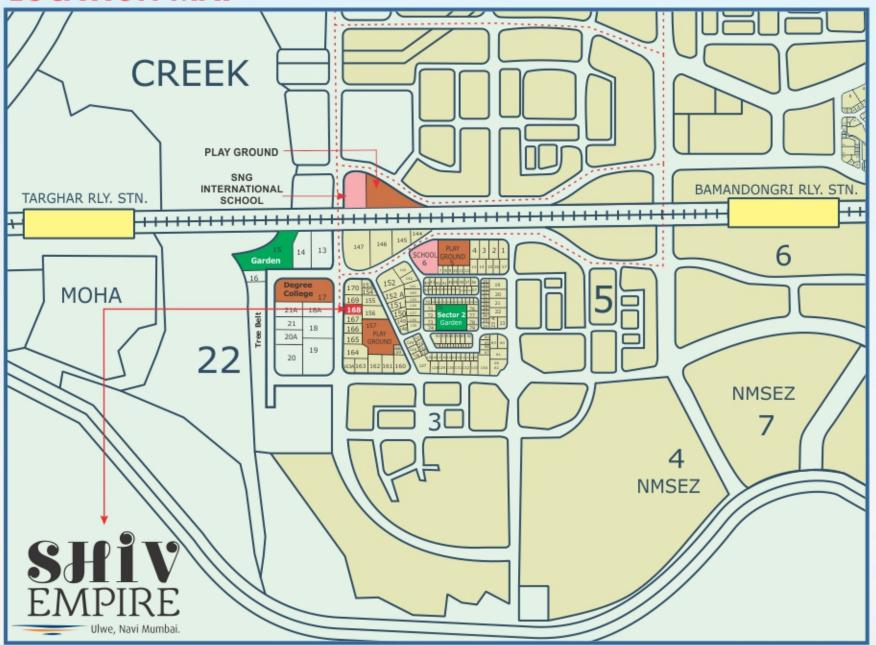

## **LOCATION FEATURES**

Today we are living in a fast-paced life, where life demands fast access to everything. Excellent connectivity through the Rail & Road mediums plays an important role in our life by saving out lot of travailing time. **SHIV EMPIRE** is located at Ulwe, presents beautiful opportunities by putting everything within a circle. And many futuristic developments like SEZ, Internationa Airport, Metro Rail amd many more would enhance the value of property in the near future.

- Excellent Connectivity to Palm Beach Road,
   Mumbai Pune Express Highway, CBD Belapur,
   Nerul, Mumbai Goa Highway, J.N.P.T. etc.
- 10 Minutes Walking Distance from Bamandongari Rly. Stn.
- 5 Minutes Walking to Proposed Targhar Rly. Stn.
- 5 Minutes Drive from the Navi Mumbai International Airport
- Banks, Markets, Hospitals, Schools, Colleges, Gardens, Play Grounds, Stadium, Railway Station, Mall & Multiplexes, Central Park, Iscon Temple, Wonders Park, Restaurants, Hotels at Proximate Distance from the Project Site
- 2.5 Km. Away from Proposed Nhava Sheva-Sewree Sea Link