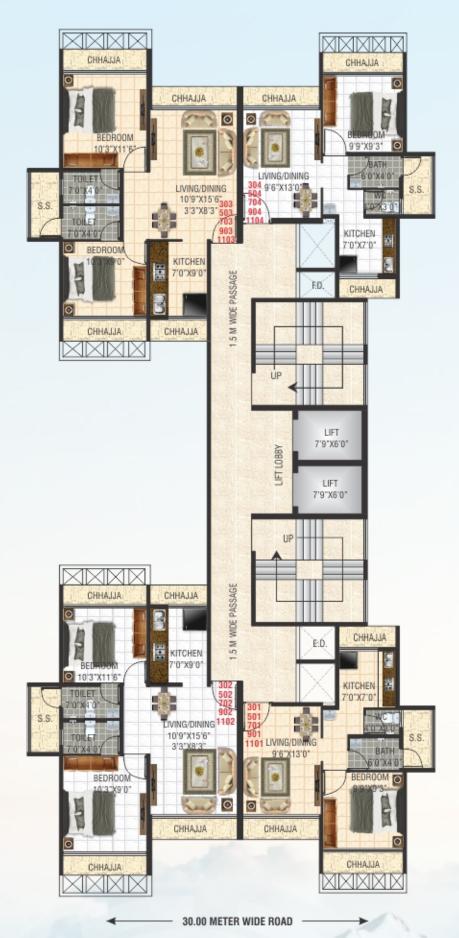

- Fully Equipped Gymnasium
- Lush green landscaped garden
- Children play area & Sandpitch
- Indoor Games
- Gazebo for seatings
- Society office

**1ST FLOOR PLAN** 

**2ND FLOOR PLAN** 

3RD, 5TH, 7TH, 9TH & 11TH FLOOR PLAN

# 30.00 METER WIDE ROAD 4TH, 6TH, 8TH & 10TH FLOOR PLAN

## **12TH FLOOR PLAN**